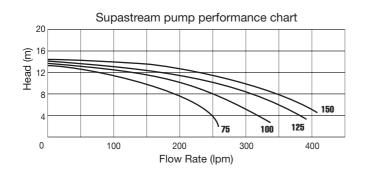

### **Supastream**

Supastream pumps are general purpose units designed for use in swimming pools and low pressure water recirculation applications

| Phase | Volts   | Cycle | Rpm  |
|-------|---------|-------|------|
| 1     | 220-240 | 50    | 2860 |

TOTAL LENGTH

**Supastream**Supastream pumps are general purpose units designed for use in swimming pools and low pressure water re-circulation applications