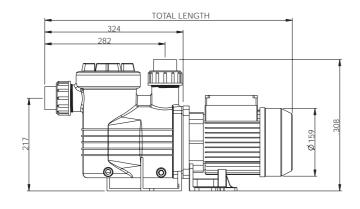

| Model<br>No. | Nom. HP | kW   | Amps | Total<br>Length | Motor<br>Frame |
|--------------|---------|------|------|-----------------|----------------|
| 2402050      | 0.50    | 0.58 | 2.50 | 497             | 63             |
| 2402075      | 0.75    | 0.65 | 3.00 | 497             | 63             |
| 2402100      | 1.00    | 0.76 | 3.33 | 497             | 63             |
| 2402125      | 1.25    | 0.88 | 3.90 | 497             | 63             |

| Phase | Volts   | Cycle | Rpm  |
|-------|---------|-------|------|
| 1     | 220-240 | 50    | 2860 |

TOTAL LENGTH

**Supastream**Supastream pumps are general purpose units designed for use in swimming pools and low pressure water re-circulation applications