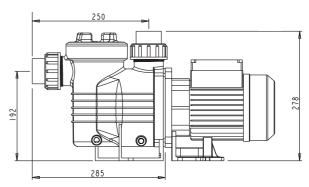

| Model<br>No. | Nom. HP | kW   | Amps | Total<br>Length | Motor<br>Frame |
|--------------|---------|------|------|-----------------|----------------|
| 2402050      | 0.50    | 0.58 | 2.50 | 497             | 63             |
| 2402075      | 0.75    | 0.65 | 3.00 | 497             | 63             |
| 2402100      | 1.00    | 0.76 | 3.33 | 497             | 63             |
| 2402125      | 1.25    | 0.88 | 3.90 | 497             | 63             |

| Phase | Volts   | Cycle | Rpm  |
|-------|---------|-------|------|
| 1     | 220-240 | 50    | 2860 |

TOTAL LENGTH

**Supastream**Supastream pumps are general purpose units designed for use in swimming pools and low pressure water re-circulation applications