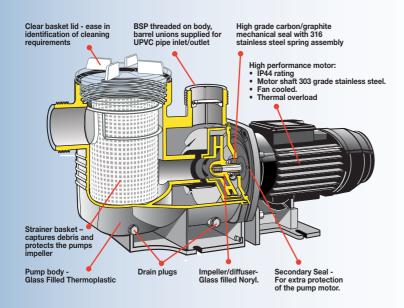

### **Efficient Impeller and Diffuser Design**

The pump's impeller and diffuser design maximizes the hydraulic output of the pump while minimizing turbulence. The pump's efficient hydraulic performance shortens run times and reduces energy consumption leading to lower operating costs.

### **Engineered Durability**

The pump body is manufactured utilising state of the art engineering plastic moulding with a single piece strainer pot and volute for extra strength.

### Waterco's Secondary Seal

Situated between the pump wet end & the pump motor, a mechanical seal forms a seal around the motor shaft to prevent water from running out along the shaft of a motor. The mechanical seal is the wearing part of any pool pump.

A mechanical seal may leak water if the pump is ever run dry or simply be worn out. If a leaky mechanical seal is not replaced promptly, water will travel up the shaft of the motor and ruin the motor in a very short period of time.

Waterco's Pump Secondary Seal protects the pump motor end shield from any water contact, by capturing any leaks through a worn out mechanical seal and draining it out of the pump.