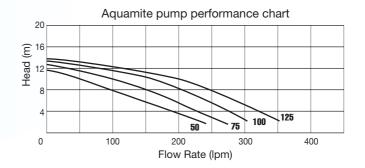

### Aquamite

The Aquamite is an ideal pump for swimming pools and small recirculation systems including ponds and small water features.

| Pump     | Inlet / outlet | Strainer basket size |
|----------|----------------|----------------------|
| Aquamite | 40mm           | 0.9                  |