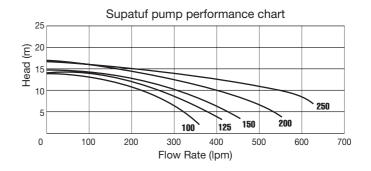

### Supatul

The Supatuf pump is ideal for large domestic swimming pools with ancillary systems such as heating, in-floor cleaning, fountains, vacuum cleaning and swim jets.

**Supatuf**The Supatuf pump is ideal for large domestic swimming pools with ancillary systems such as heating, infloor cleaning, fountains, vacuum cleaning and swim jets.

| Pump       | Inlet / outlet | Strainer basket size |
|------------|----------------|----------------------|
| Supastream | 40mm           | 1.5                  |