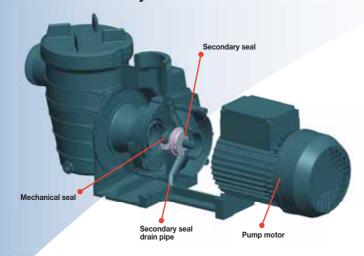

### Waterco's Secondary Seal

Situated between the pump wet end & the pump motor, a mechanical seal forms a seal around the motor shaft to prevent water from running out along the shaft of a motor. The mechanical seal is the wearing part of any pool pump.

A mechanical seal may leak water if the pump is ever run dry or simply be worn out. If a leaky mechanical seal is not replaced promptly, water will travel up the shaft of the motor and ruin the motor in a very short period of time.

Waterco's Pump Secondary Seal protects the pump motor end shield from any water contact, by capturing any leaks through a worn out mechanical seal and draining it out of the pump.